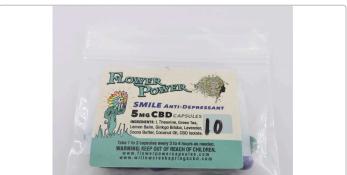

## Sample Name: Flower Power Smile Anti Depressant

Sample ID: 1905CER0347.1090

Strain: Smile Anti Depressant

Matrix: Ingestible
Type: Capsule

Sample Size: 1 units; Batch:

Produced:

Collected:

Received: 05/20/2019

Completed: 05/22/2019 Batch#: 45 Client

Willow Creek Springs

Lic.#

Batch

Perris, CA 92571